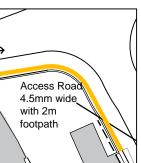

-

Subject to:

- Utilities Searches .
- **Highways Comments** •
- LA Comment .

This drawing and design are © Copyright Ophir Architecture Ltd. No reproduction or alteration is permitted.

1.8m high close boarded timber fencing

2.3m high close boarded to be installed if required

1.8m high brick wall to be installed if required

Parking spaces to be block paved

Access road and pavements to be tarmac

Brick types, contrasting detail brick types & roof tiles to be confirmed by condition Landscaping to be approved by condition