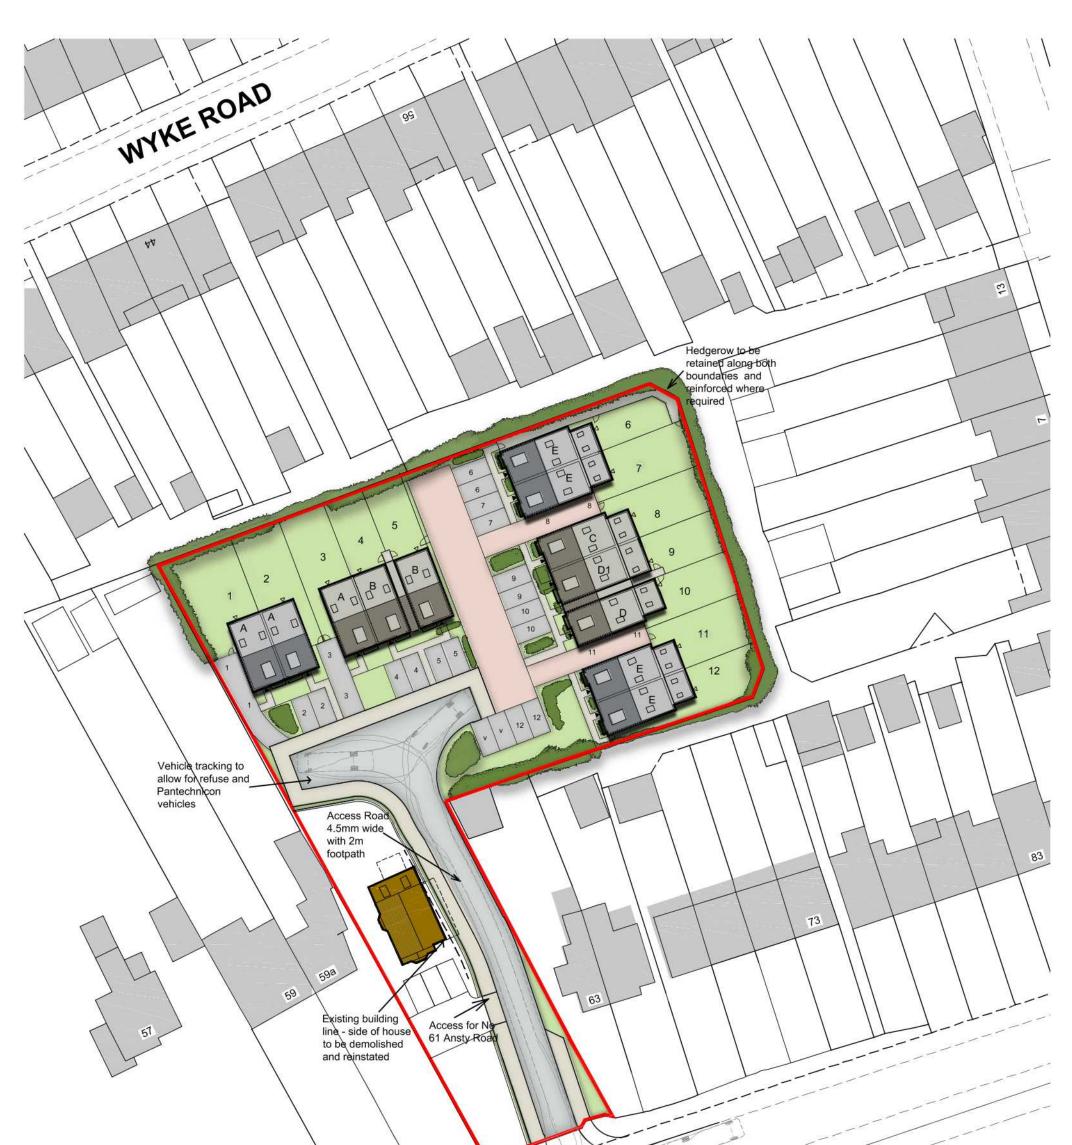

### ophir architecture Itd O Preliminary O Design Planning O Construction Suite 3 Client: Scale: Drawing Size: Aspley House Esprit Land Ltd 1:500 @ A3 36 Hylton Street Birmingham Project: Project No. Drawing No. All written/scaled dimensions and floor areas are Ansty Road - Coventry PBA02 002 subject to verification by Contractor(s) on site. Date Drawing: Revision. NORTH Proposed Site Plan Sept 2018