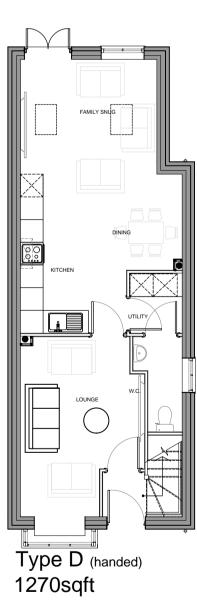

# **GROUND FLOOR PLAN**

# ophir architecture Itd O Preliminary

| Ο | Des |
|---|-----|
|   |     |

| O Preliminary                 | 🔵 Design   | gn Planning |               | O Construction     |
|-------------------------------|------------|-------------|---------------|--------------------|
| Client:                       |            | Scale:      | Drawing Size: |                    |
| Esprit Land Ltd               |            | 1:100       | @ A1          | $\frown$           |
| Project:                      |            | Project No. | Drawing No.   | $ \langle \rangle$ |
| Ansty Road - Coventry         |            | PBA02       | PL003         |                    |
| Drawing:                      |            | Date        | Revision.     | NORTH              |
| House Type A Semi - Plans & I | Elevations | Sept 2018   | -             | Nowin              |