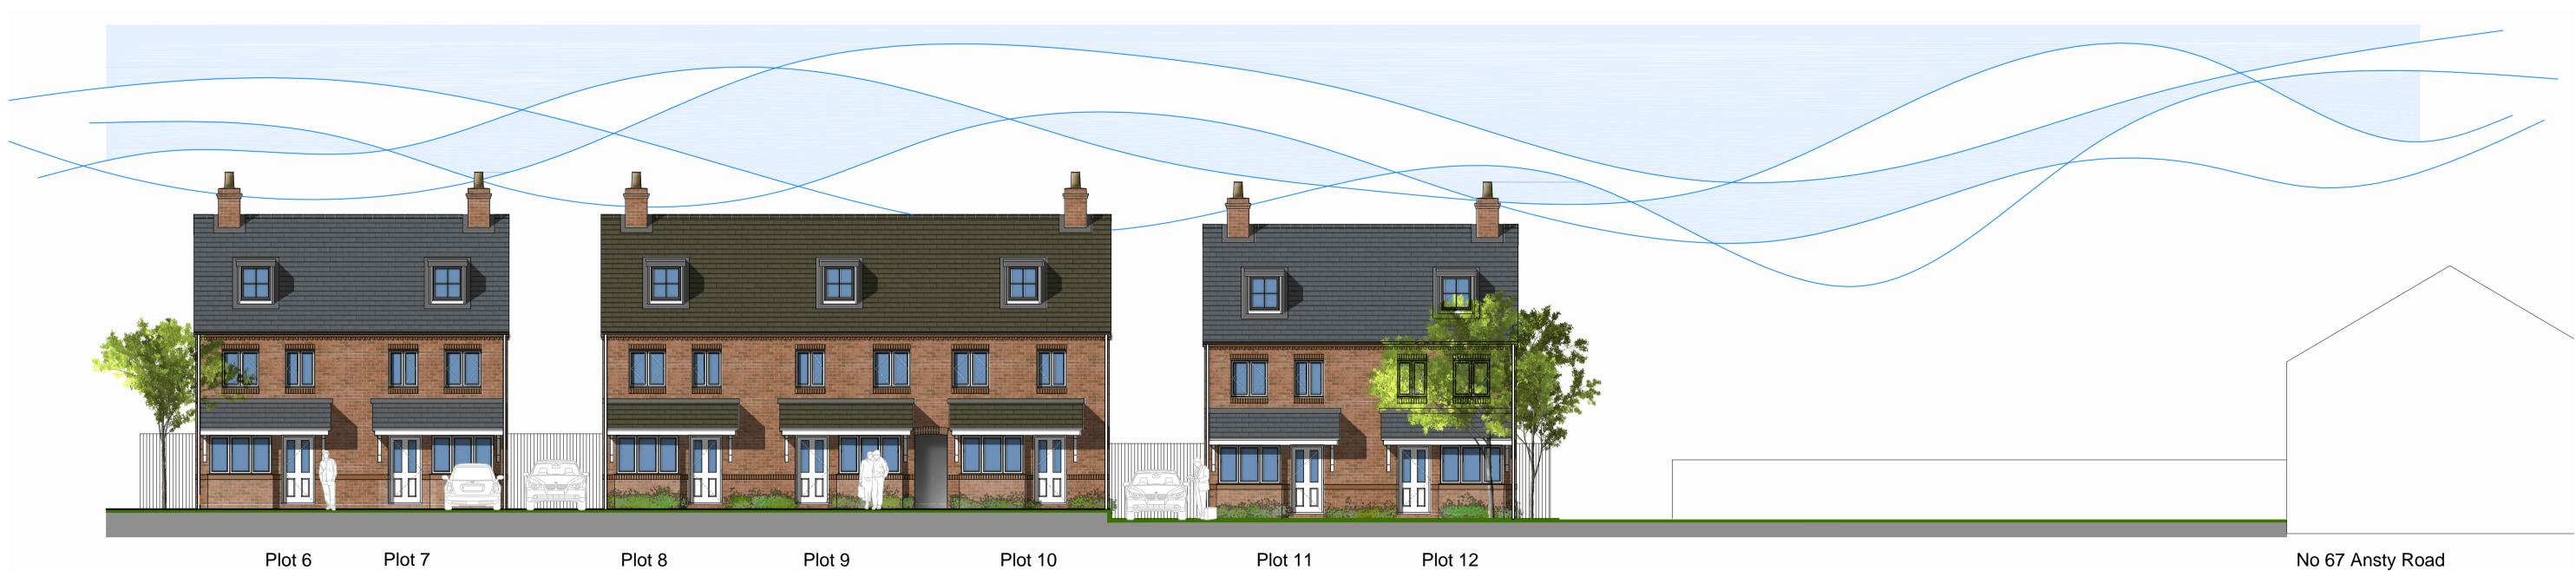

STREET SCENE A-A

### STREET SCENE B-B

Plot 10

Plot 11

Plot 12

### No 67 Ansty Road

| ophir architecture Itd                                                                                         | O Preliminary         | O Design |             | lanning       |                    |
|----------------------------------------------------------------------------------------------------------------|-----------------------|----------|-------------|---------------|--------------------|
| Suite 3                                                                                                        | Client:               |          | Scale:      | Drawing Size: |                    |
| Aspley House<br>36 Hylton Street Birmingham                                                                    | Esprit Land Ltd       |          | 1:100       | @ A1          | $\frown$           |
|                                                                                                                | Project:              |          | Project No. | Drawing No.   | $ \langle \rangle$ |
| All written/scaled dimensions and floor areas are<br>subject to verification by Contractor(s) on site.         | Ansty Road - Coventry |          | PBA02       | PL007         | _ ( )              |
|                                                                                                                | Drawing:              |          | Date        | Revision.     | NORTH              |
| This drawing and design are © Copyright Ophir Architecture Ltd.<br>No reproduction or alteration is permitted. | Street Scenes         |          | Sept 2018   | -             | Nokim              |