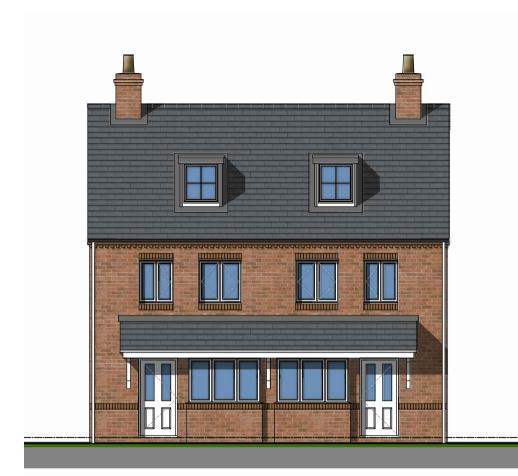

## FRONT ELEVATION

SIDE ELEVATION

**REAR ELEVATION** 

SIDE ELEVATION

All written/scaled dimensions and floor areas are subject to verification by Contractor(s) on site. This drawing and design are C Copyright Ophir Architecture Ltd. No reproduction or alteration is permitted.

# ophir architecture Itd O Preliminary

🔿 Design Construction Planning Client: Scale: Drawing Size: @ A1 Esprit Land Ltd 1:100 Project: Project No. Drawing No. PBA02 PL005 Ansty Road - Coventry Date Revision. Drawing: NORTH House Type C & D Terrace - Plans & Elevations Sept 2018