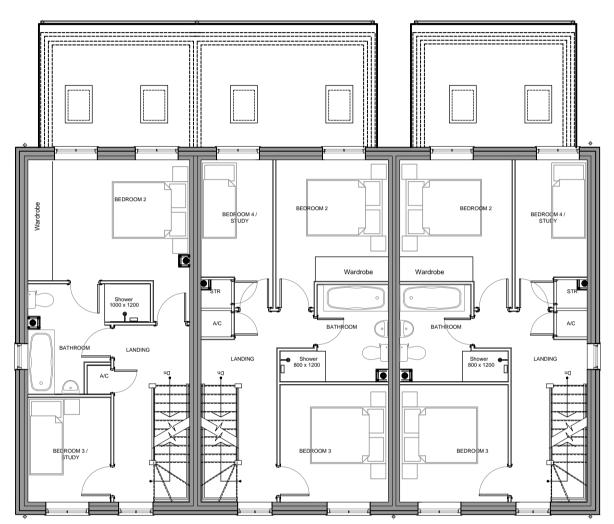

| Project:              |          | Project No. | Drawing No.   | $ \langle \rangle$ |
| All written/scaled dimensions and floor areas are<br>subject to verification by Contractor(s) on site.         | Ansty Road - Coventry |          | PBA02       | PL007         | _ ( )              |
|                                                                                                                | Drawing:              |          | Date        | Revision.     | NORTH              |
| This drawing and design are © Copyright Ophir Architecture Ltd.<br>No reproduction or alteration is permitted. | Street Scenes         |          | Sept 2018   | -             | Nokim              |







FIRST FLOOR PLAN



SECOND FLOOR PLAN







## FRONT ELEVATION

SIDE ELEVATION





**REAR ELEVATION** 

SIDE ELEVATION



All written/scaled dimensions and floor areas are subject to verification by Contractor(s) on site. This drawing and design are C Copyright Ophir Architecture Ltd. No reproduction or alteration is permitted.



# ophir architecture Itd O Preliminary

🔿 Design Construction Planning Client: Scale: Drawing Size: @ A1 Esprit Land Ltd 1:100 Project: Project No. Drawing No. PBA02 PL005 Ansty Road - Coventry Date Revision. Drawing: NORTH House Type C & D Terrace - Plans & Elevations Sept 2018

| Rev | Date     | Details |
|-----|----------|---------|
| -   | ##.##.## | -       |
|     |          |         |
|     |          |         |
|     |          |         |
|     |          |         |