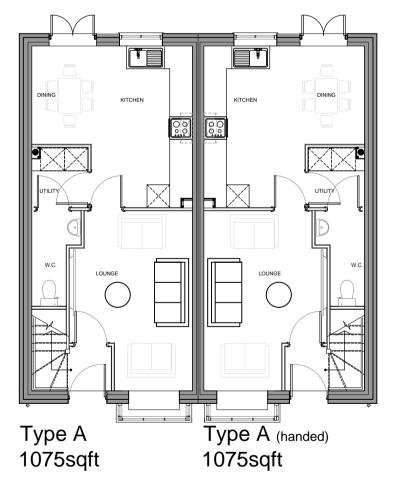

# **GROUND FLOOR PLAN**

# ophir architecture Itd O Preliminary

| Ο | Des |
|---|-----|
|   |     |

| O Preliminary                 | 🔵 Design   | gn Planning |               | O Construction     |
|-------------------------------|------------|-------------|---------------|--------------------|
| Client:                       |            | Scale:      | Drawing Size: |                    |
| Esprit Land Ltd               |            | 1:100       | @ A1          | $\frown$           |
| Project:                      |            | Project No. | Drawing No.   | $ \langle \rangle$ |
| Ansty Road - Coventry         |            | PBA02       | PL003         |                    |
| Drawing:                      |            | Date        | Revision.     | NORTH              |
| House Type A Semi - Plans & I | Elevations | Sept 2018   | -             | Nowin              |