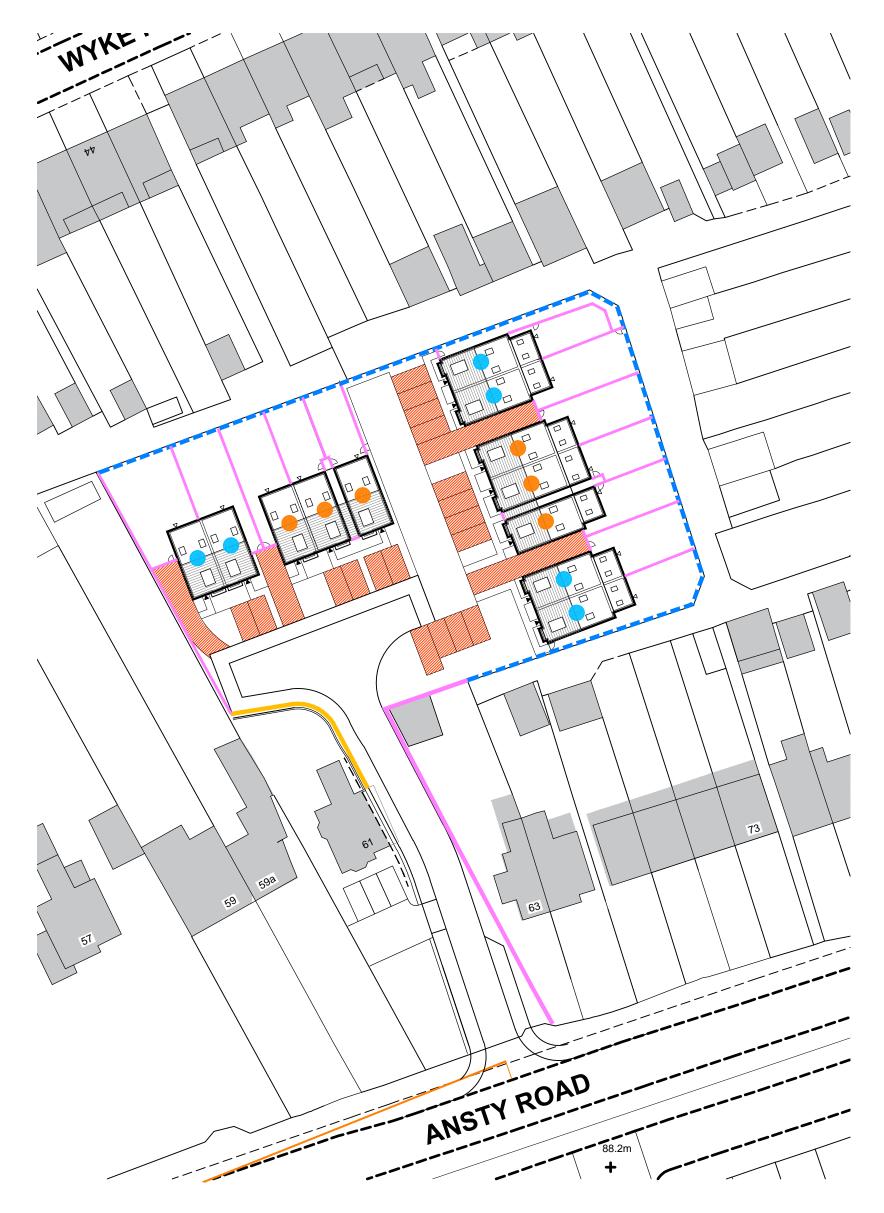

### ophir architecture Itd O Preliminary O Design Planning O Construction Suite 3 Client: Scale: Drawing Size: Aspley House Esprit Land Ltd 1:500 @ A3 36 Hylton Street Birmingham Project: Project No. Drawing No. All written/scaled dimensions and floor areas are Ansty Road - Coventry PBA02 002 subject to verification by Contractor(s) on site. Date Drawing: Revision. NORTH Proposed Site Plan Sept 2018

-

Subject to:

- Utilities Searches .
- **Highways Comments** •
- LA Comment .

This drawing and design are © Copyright Ophir Architecture Ltd. No reproduction or alteration is permitted.

1.8m high close boarded timber fencing

2.3m high close boarded to be installed if required

1.8m high brick wall to be installed if required

Parking spaces to be block paved

Access road and pavements to be tarmac

Brick types, contrasting detail brick types & roof tiles to be confirmed by condition Landscaping to be approved by condition