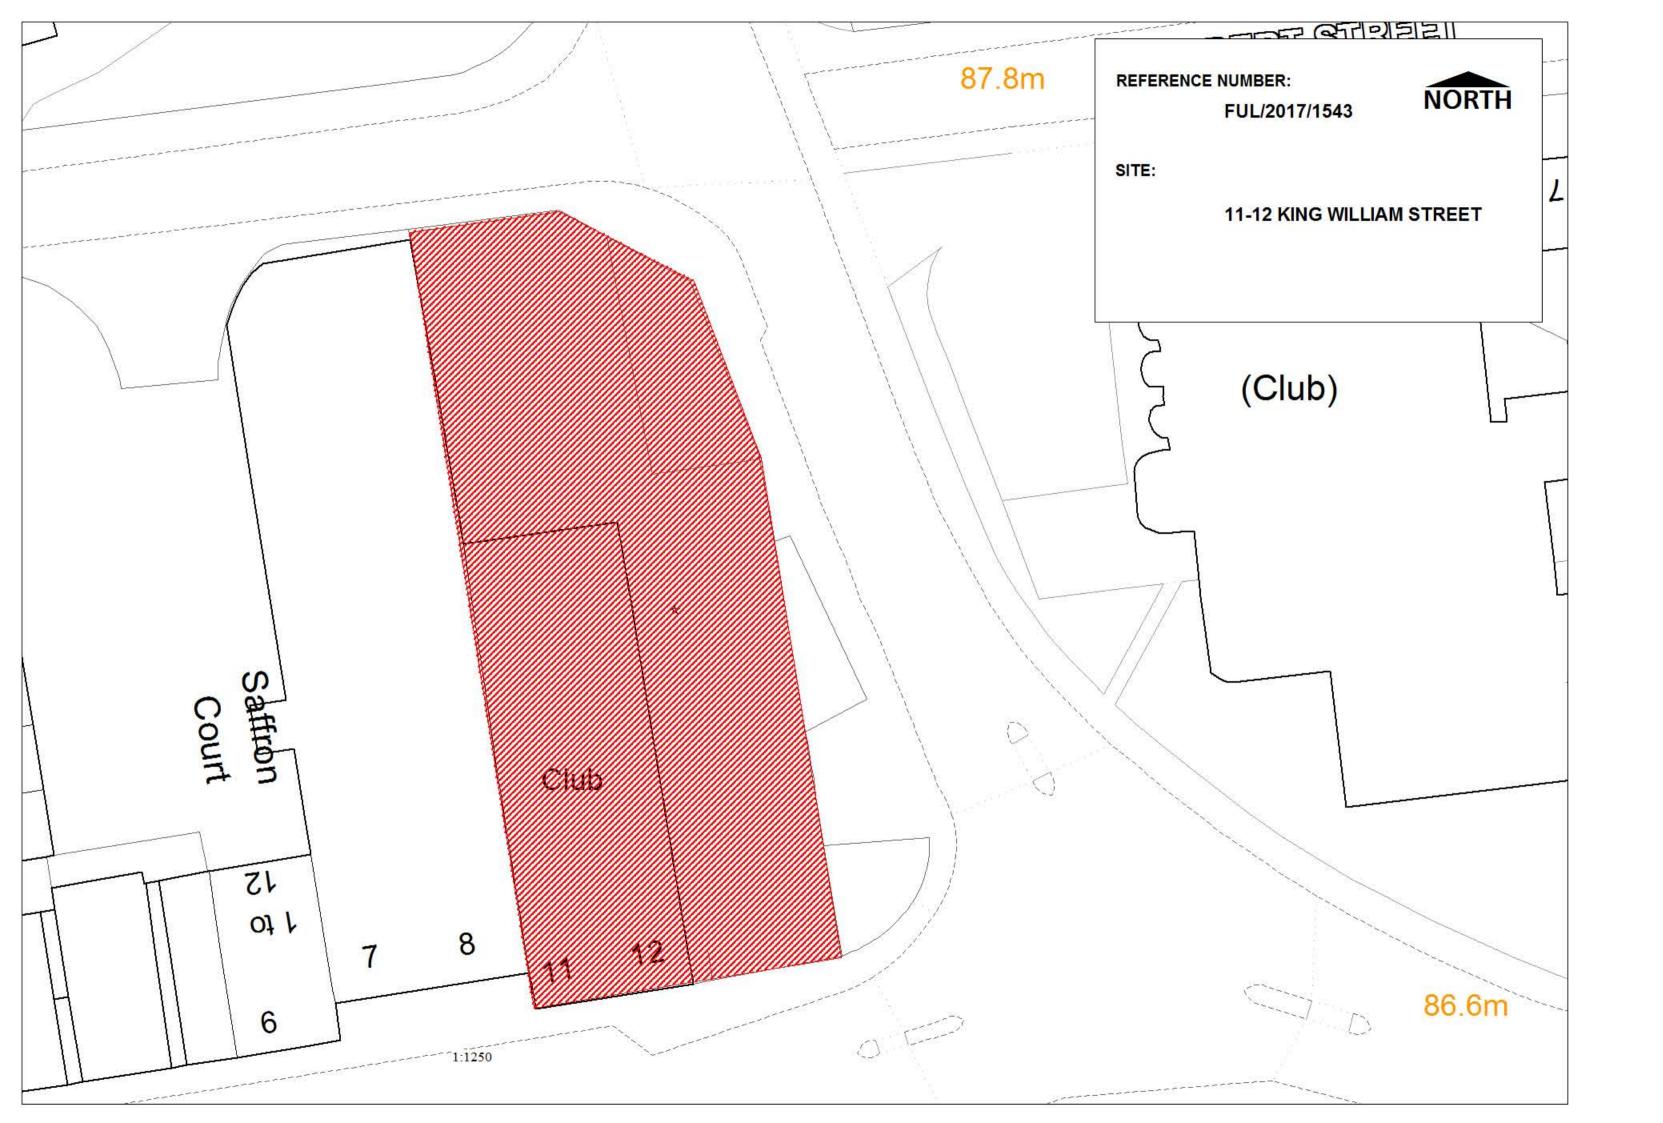

### ophir architecture Itd

Suite 3 Aspley House 36 Hylton Street Birmingham

All written/scaled dimensions and floor areas are subject to verification by  $\mbox{Contractor}(s)$  on site.

This drawing and design are C Copyright Ophir Architecture Ltd. No reproduction or alteration is permitted.

| O Preliminary                     | O Design | Planning             |                       | O Construction |
|-----------------------------------|----------|----------------------|-----------------------|----------------|
| Client:<br>Esprit Land Ltd        |          | Scale:<br>1/1250     | Drawing Size:<br>@ A4 |                |
| Project:<br>Ansty Road - Coventry |          | Project No.<br>PBA02 | Drawing No.<br>PL001  | -(1)           |
| Drawing:<br>Location Plan         |