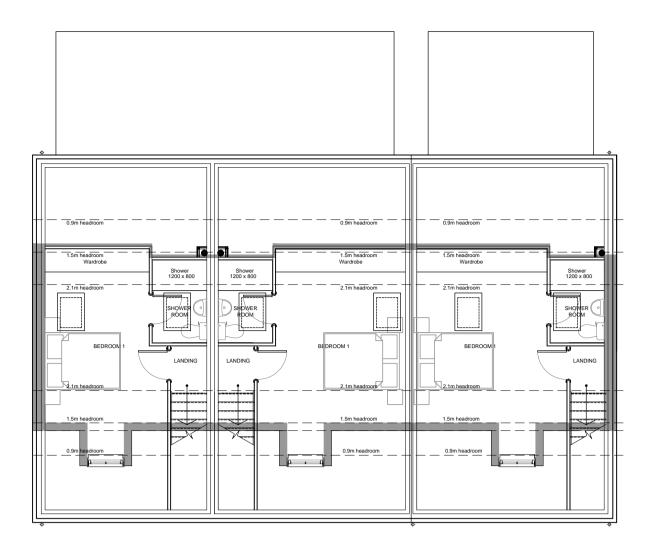

| Project:              |          | Project No. | Drawing No.   | $ \langle \rangle$ |
| All written/scaled dimensions and floor areas are<br>subject to verification by Contractor(s) on site.         | Ansty Road - Coventry |          | PBA02       | PL007         | _ ( )              |
|                                                                                                                | Drawing:              |          | Date        | Revision.     | NORTH              |
| This drawing and design are © Copyright Ophir Architecture Ltd.<br>No reproduction or alteration is permitted. | Street Scenes         |          | Sept 2018   | -             | Nokim              |







FIRST FLOOR PLAN



SECOND FLOOR PLAN







## FRONT ELEVATION

SIDE ELEVATION





**REAR ELEVATION** 

SIDE ELEVATION



All written/scaled dimensions and floor areas are subject to verification by Contractor(s) on site. This drawing and design are C Copyright Ophir Architecture Ltd. No reproduction or alteration is permitted.



# ophir architecture Itd O Preliminary

🔿 Design Construction Planning Client: Scale: Drawing Size: @ A1 Esprit Land Ltd 1:100 Project: Project No. Drawing No. PBA02 PL005 Ansty Road - Coventry Date Revision. Drawing: NORTH House Type C & D Terrace - Plans & Elevations Sept 2018

| Rev | Date     | Details |
|-----|----------|---------|
| -   | ##.##.## | -       |
|     |          |         |
|     |          |         |
|     |          |         |
|     |          |         |
|     |          |