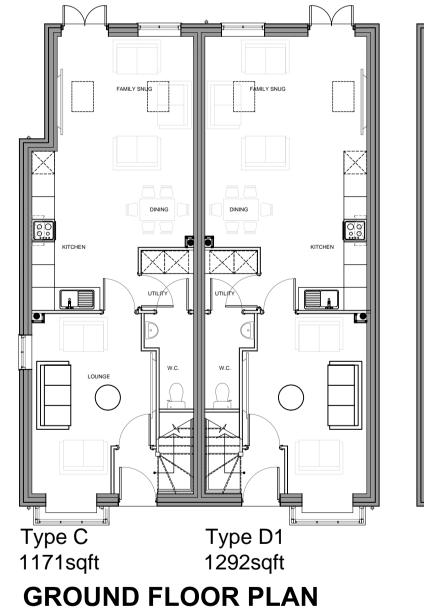

# ophir architecture Itd O Preliminary

🔿 Design Construction Planning Client: Scale: Drawing Size: @ A1 Esprit Land Ltd 1:100 Project: Project No. Drawing No. PBA02 PL005 Ansty Road - Coventry Date Revision. Drawing: NORTH House Type C & D Terrace - Plans & Elevations Sept 2018

# **GROUND FLOOR PLAN**