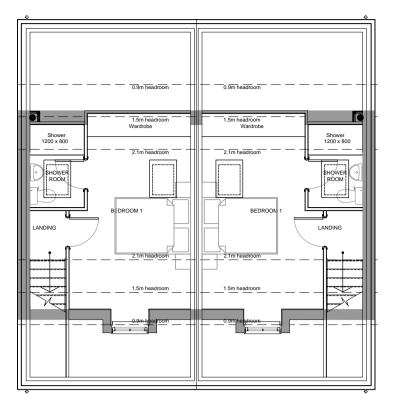

phir Architecture Ltd. No reproduction or alteration is permitted.



# ophir architecture Itd O Preliminary

🔿 Design Construction Planning Client: Scale: Drawing Size: @ A1 Esprit Land Ltd 1:100 Project: Project No. Drawing No. PBA02 PL005 Ansty Road - Coventry Date Revision. Drawing: NORTH House Type C & D Terrace - Plans & Elevations Sept 2018

| Rev | Date     | Details |
|-----|----------|---------|
| -   | ##.##.## | -       |
|     |          |         |
|     |          |         |
|     |          |         |
|     |          |         |
|     |          |         |
|     |          |         |
|     |          |         |
|     |          |         |
|     |          |         |
|     |          |         |

# **GROUND FLOOR PLAN**



## FIRST FLOOR PLAN



# SECOND FLOOR PLAN





## FRONT ELEVATION



SIDE ELEVATION



**REAR ELEVATION** 



SIDE ELEVATION



All written/scaled dimensions and floor areas are subject to verification by Contractor(s) on site. This drawing and design are Copyright Ophir Architecture Ltd. No reproduction or alteration is permitted.



# ophir architecture Itd O Preliminary

| Ο | Des |
|---|-----|
|   |     |

| O Preliminary                 | 🔵 Design   | gn Planning |               | O Construction     |
|-------------------------------|------------|-------------|---------------|--------------------|
| Client:                       |            | Scale:      | Drawing Size: |                    |
| Esprit Land Ltd               |            | 1:100       | @ A1          | $\frown$           |
| Project:                      |