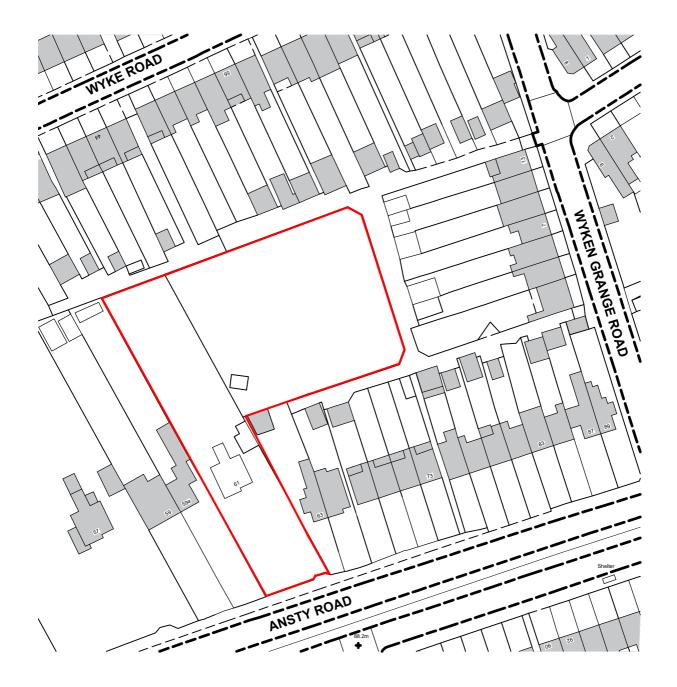

| O Preliminary                     | O Design | Planning             |                       | O Construction |
|-----------------------------------|----------|----------------------|-----------------------|----------------|
| Client:<br>Esprit Land Ltd        |          | Scale:<br>1/1250     | Drawing Size:<br>@ A4 |                |
| Project:<br>Ansty Road - Coventry |          | Project No.<br>PBA02 | Drawing No.<br>PL001  | -(1)           |
| Drawing:<br>Location Plan         |          | Date<br>Sept 2018    | Revision.<br>-        | NORTH          |