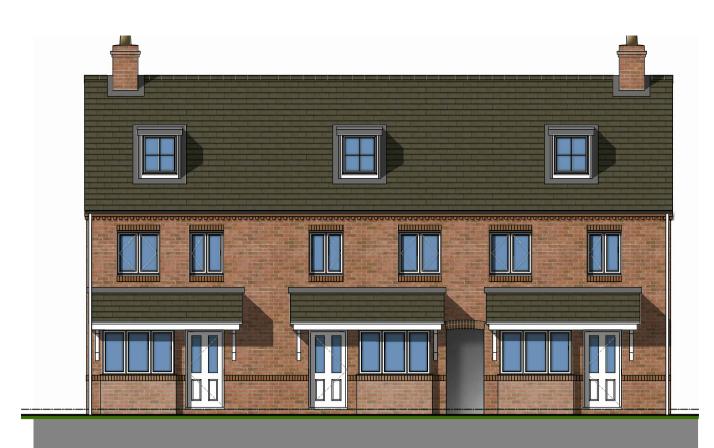

## FRONT ELEVATION

SIDE ELEVATION

**REAR ELEVATION** 

SIDE ELEVATION

All written/scaled dimensions and floor areas are subject to verification by Contractor(s) on site. This drawing and design are Copyright Ophir Architecture Ltd. No reproduction or alteration is permitted.

# ophir architecture Itd O Preliminary

| Ο | Des |
|---|-----|
|   |     |

| O Preliminary                 | 🔵 Design   | gn Planning |               | O Construction     |
|-------------------------------|------------|-------------|---------------|--------------------|
| Client:                       |            | Scale:      | Drawing Size: |                    |
| Esprit Land Ltd               |            | 1:100       | @ A1          | $\frown$           |
| Project:                      |            | Project No. | Drawing No.   | $ \langle \rangle$ |
| Ansty Road - Coventry         |            | PBA02       | PL003         |                    |
| Drawing:                      |            | Date        | Revision.     | NORTH              |
| House Type A Semi - Plans & I | Elevations | Sept 2018   | -             | Nowin              |