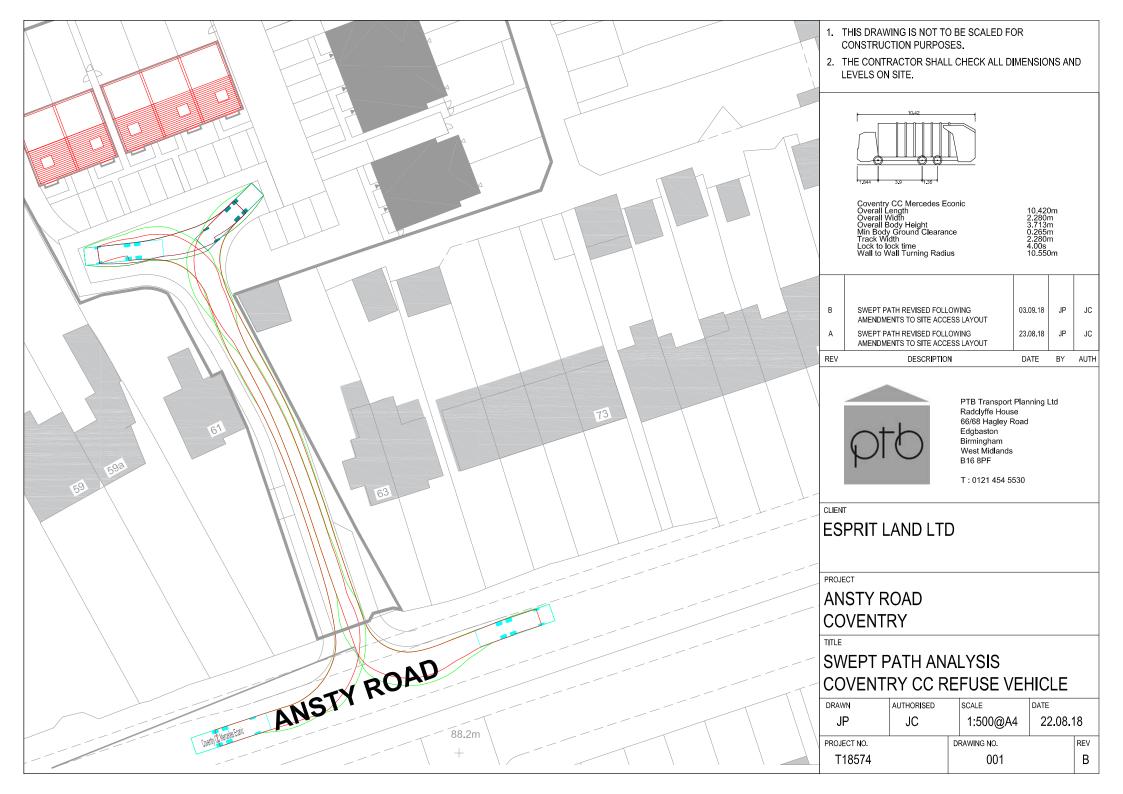

| O Preliminary                     | O Design | Planning             |                       | O Construction |
|-----------------------------------|----------|----------------------|-----------------------|----------------|
| Client:<br>Esprit Land Ltd        |          | Scale:<br>1/1250     | Drawing Size:<br>@ A4 |                |
| Project:<br>Ansty Road - Coventry |          | Project No.<br>PBA02 | Drawing No.<br>PL001  | -(1)           |
| Drawing:<br>Location Plan         |          | Date<br>Sept 2018    | Revision.<br>-        | NORTH          |