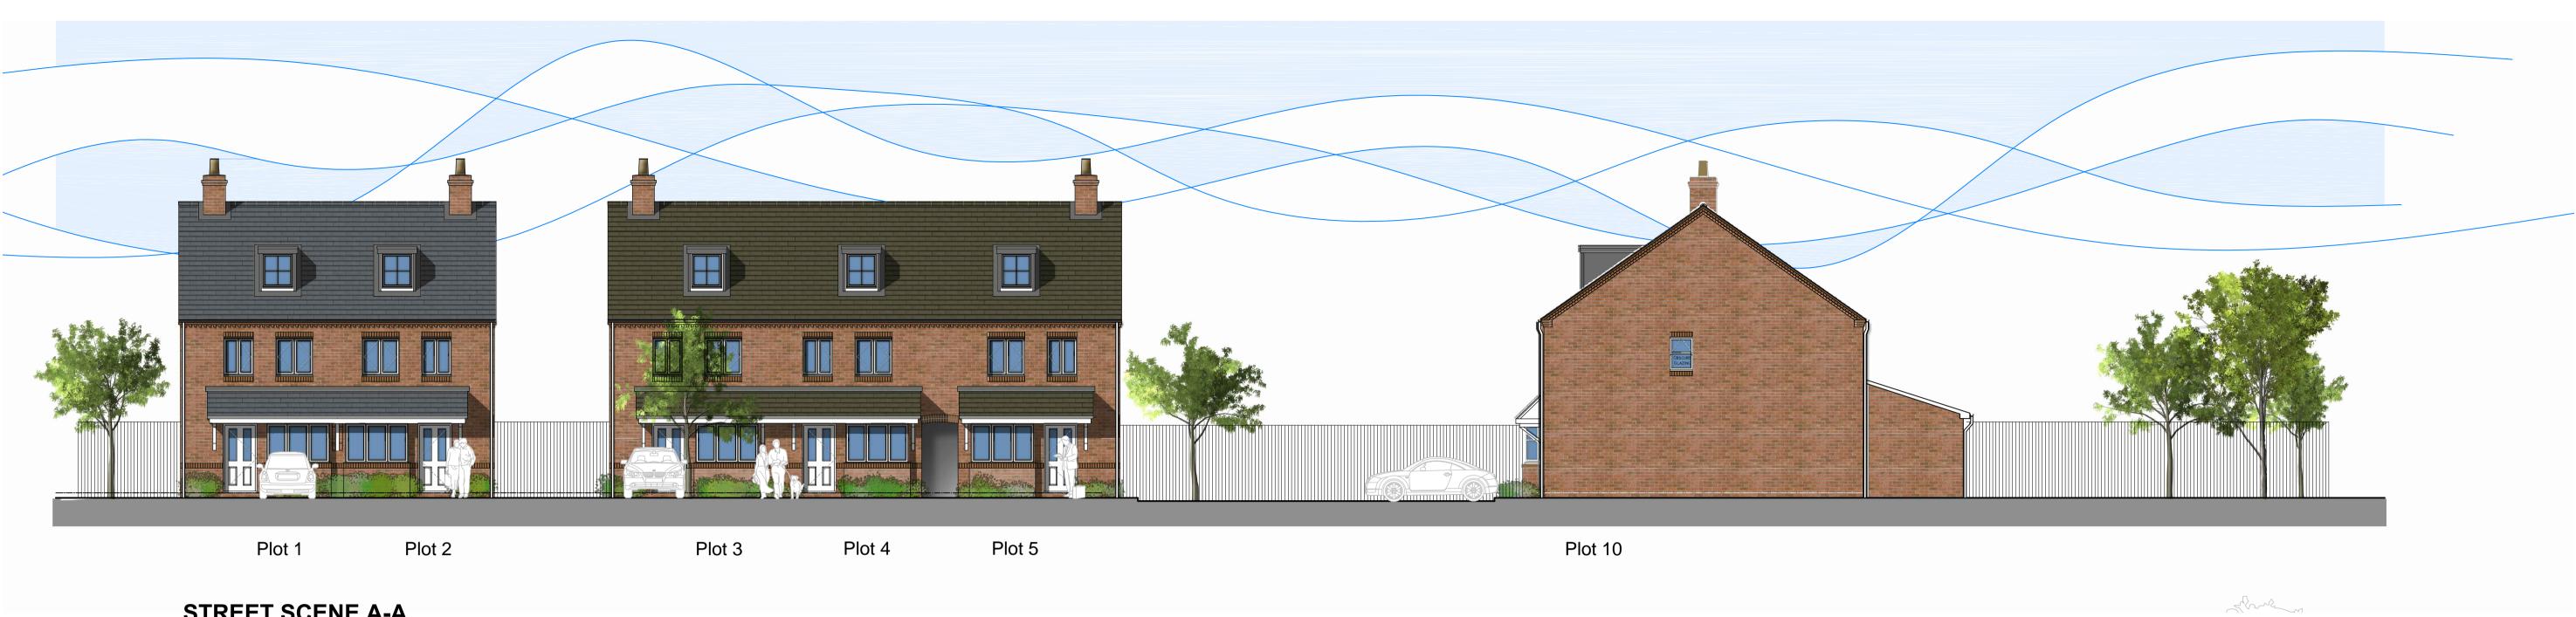

STREET SCENE A-A

### No 67 Ansty Road

| ophir architecture Itd                                                                                         | O Preliminary         | O Design |             | lanning       |                    |
|----------------------------------------------------------------------------------------------------------------|-----------------------|----------|-------------|---------------|--------------------|
| Suite 3                                                                                                        | Client:               |          | Scale:      | Drawing Size: |                    |
| Aspley House<br>36 Hylton Street Birmingham                                                                    | Esprit Land Ltd       |          | 1:100       | @ A1          | $\frown$           |
|                                                                                                                | Project:              |          | Project No. | Drawing No.   | $ \langle \rangle$ |
| All written/scaled dimensions and floor areas are<br>subject to verification by Contractor(s) on site.         | Ansty Road - Coventry |          | PBA02       | PL007         | _ ( )              |
|                                                                                                                | Drawing:              |          | Date        | Revision.     | NORTH              |
| This drawing and design are © Copyright Ophir Architecture Ltd.<br>No reproduction or alteration is permitted. | Street Scenes         |          | Sept 2018   | -             | Nokim              |