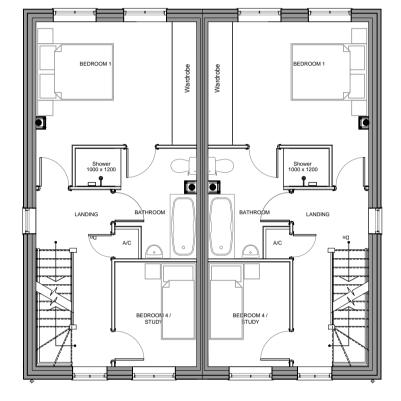

FIRST FLOOR PLAN

SECOND FLOOR PLAN

# ophir architecture Itd O Preliminary

| Ο | Des |
|---|-----|
|   |     |

| O Preliminary                 | 🔵 Design   | gn Planning |               | O Construction     |
|-------------------------------|------------|-------------|---------------|--------------------|
| Client:                       |            | Scale:      | Drawing Size: |                    |
| Esprit Land Ltd               |            | 1:100       | @ A1          | $\frown$           |
| Project:                      |            | Project No. | Drawing No.   | $ \langle \rangle$ |
| Ansty Road - Coventry         |            | PBA02       | PL003         |                    |
| Drawing:                      |            | Date        | Revision.     | NORTH              |
| House Type A Semi - Plans & I | Elevations | Sept 2018   | -             | Nowin              |